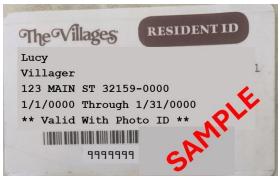

### Types of IDs

As a renter, look at this table. It shows you some of the differences and limitations of a guest pass versus a temporary resident ID card. The largest differences are:

- A temporary resident ID is valid for the length of your rental while a guest pass must be renewed every 30 days.
- The guest pass cannot be used for the sports pools and will not work to make your own golf tee time reservations using the online system.

| Activity                                                                                                                                         | Guest<br>Pass | Temporary<br>Resident<br>ID | Notes                                                                                                                                                                                                                                                                                                                                |
|--------------------------------------------------------------------------------------------------------------------------------------------------|---------------|-----------------------------|--------------------------------------------------------------------------------------------------------------------------------------------------------------------------------------------------------------------------------------------------------------------------------------------------------------------------------------|
| Sports Pools                                                                                                                                     | NO            | YES                         | Only residents or those renters with a valid Lifestyle ID can use the sports pools                                                                                                                                                                                                                                                   |
| Adult Pools                                                                                                                                      | YES           | YES                         | Must be over 30 years old. Includes adult guests with Pass or adults with Resident IDs                                                                                                                                                                                                                                               |
| Family Pools                                                                                                                                     | YES           | YES                         | Guests and Lifestyle IDs of all ages. Guests under 19 must be accompanied by another older guest or Resident ID                                                                                                                                                                                                                      |
| Country Club<br>Pools                                                                                                                            | NO            | NO                          | The pools that are part of the Championship Clubs have their own set of priority memberships at extra cost.                                                                                                                                                                                                                          |
| Championship<br>Golf Courses                                                                                                                     | YES           | YES                         | A guest can play golf on a championship course without being accompanied by a player with Resident ID. Play is subject to a reserved tee time and payment of any associated golf and greens fees. However, a guest cannot "directly" reserve a tee time using either the phone system nor the online tee time system on villages.net |
| Executive (9-hole)<br>Golf Courses                                                                                                               | YES           | YES                         | A guest can play golf on an executive course without being accompanied by a player with Resident ID. Play is subject to a reserved tee time and payment of any associated golf and greens fees. However, a guest cannot "directly" reserve a tee time using either the phone system nor the online tee time system on villages.net   |
| Shuffleboard Courts; Bocce Courts; Pickleball Courts; Tennis Courts; Horseshoe Pits; Basketball Courts; Platform Tennis Courts; Billiards Tables | YES           | YES                         | Guests can freely attend open sports events with the possible exception of pickleball. Each regional and neighborhood recreation center has some or all of these facilities. Each sport has "open" times as well as league play times.                                                                                               |