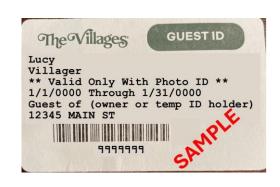

You will use this 6-digit number to make golf tee time reservations, and you will need to show your cards at most places (pools, rec centers)

If the owners choose to NOT FORFEIT their own IDs, or if you are here for a very short time, you can also get a 30 day "guest" ID.

There are some limitations (see next page), but it still allows you to make a golf reservation at both championship and executive courses in-person or over the phone. However, a guest pass won't work for the online tee time system. You MUST carry photo ID with you when using any amenities,

### Types of IDs

As a renter, look at this table. It shows you some of the differences and limitations of a guest pass versus a temporary resident ID card. The largest differences are:

- A temporary resident ID is valid for the length of your rental while a guest pass must be renewed every 30 days.
- The guest pass cannot be used for the sports pools and will not work to make your own golf tee time reservations using the online system.

| Activity                                                                                                                                         | Guest<br>Pass | Temporary<br>Resident<br>ID | Notes                                                                                                                                                                                                                                                                                                                                |
|--------------------------------------------------------------------------------------------------------------------------------------------------|---------------|-----------------------------|--------------------------------------------------------------------------------------------------------------------------------------------------------------------------------------------------------------------------------------------------------------------------------------------------------------------------------------|
| Sports Pools                                                                                                                                     | NO            | YES                         | Only residents or those renters with a valid Lifestyle ID can use the sports pools                                                                                                                                                                                                                                                   |
| Adult Pools                                                                                                                                      | YES           | YES                         | Must be over 30 years old. Includes adult guests with Pass or adults with Resident IDs                                                                                                                                                                                                                                               |
| Family Pools                                                                                                                                     | YES           | YES                         | Guests and Lifestyle IDs of all ages. Guests under 19 must be accompanied by another older guest or Resident ID                                                                                                                                                                                                                      |
| Country Club<br>Pools                                                                                                                            | NO            | NO                          | The pools that are part of the Championship Clubs have their own set of priority memberships at extra cost.                                                                                                                                                                                                                          |
| Championship<br>Golf Courses                                                                                                                     | YES           | YES                         | A guest can play golf on a championship course without being accompanied by a player with Resident ID. Play is subject to a reserved tee time and payment of any associated golf and greens fees. However, a guest cannot "directly" reserve a tee time using either the phone system nor the online tee time system on villages.net |
| Executive (9-hole)<br>Golf Courses                                                                                                               | YES           | YES                         | A guest can play golf on an executive course without being accompanied by a player with Resident ID. Play is subject to a reserved tee time and payment of any associated golf and greens fees. However, a guest cannot "directly" reserve a tee time using either the phone system nor the online tee time system on villages.net   |
| Shuffleboard Courts; Bocce Courts; Pickleball Courts; Tennis Courts; Horseshoe Pits; Basketball Courts; Platform Tennis Courts; Billiards Tables | YES           | YES                         | Guests can freely attend open sports events with the possible exception of pickleball. Each regional and neighborhood recreation center has some or all of these facilities. Each sport has "open" times as well as league play times.                                                                                               |