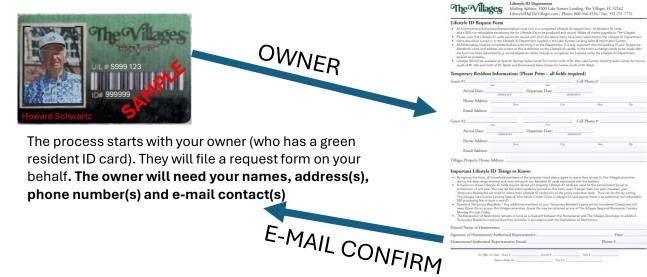

### Types of IDs

As a renter, you should be informed of the various types of IDs that are issued to residents and guests in The Villages. The official source for information about ID cards is on the <u>District Gov website</u>,

#### RENTER (ON ARRIVAL)

As a renter, when you arrive in The Villages, go to a regional SALES OFFICE (not the rec center).

Pay the sales office \$50 for your Lifestyle Temporary Resident ID cards. It's good to laminate these with clear tape.

You will use this 6-digit number to make golf tee time reservations, and you will need to show your cards at most places (pools, rec centers)

If the owners choose to NOT FORFEIT their own IDs, or if you are here for a very short time, you can also get a 30 day "guest" ID.